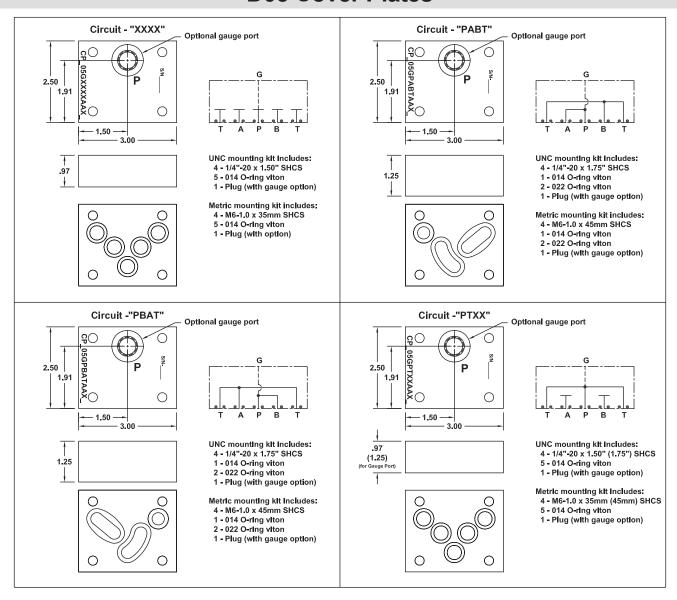

### **D03 Cover Plates**

#### PART NUMBER SYSTEM

D03 Aluminum Cover Plate with All Ports Blocked & No Gauge Port Example : CPA03GXXXXAAXU

WE RESERVE THE RIGHT TO DISCONTINUE MODELS, OR CHANGE SPECIFICATIONS WITHOUT NOTICE OR INCURRING OBLIGATION