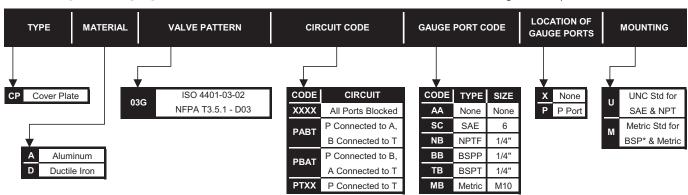

### **D03 Cover Plates**

#### PART NUMBER SYSTEM

D03 Aluminum Cover Plate with All Ports Blocked & No Gauge Port Example : CPA03GXXXXAAXU

WE RESERVE THE RIGHT TO DISCONTINUE MODELS, OR CHANGE SPECIFICATIONS WITHOUT NOTICE OR INCURRING OBLIGATION