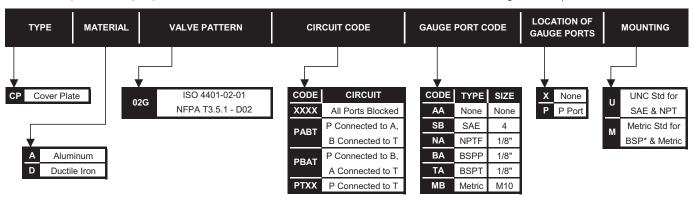

### **D02 Cover Plates**

#### PART NUMBER SYSTEM

D02 Aluminum Cover Plate with All Ports Blocked & No Gauge Port Example : CPA02GXXXXAAXU

 $WE \ RESERVE \ THE \ RIGHT \ TO \ DISCONTINUE \ MODELS, OR \ CHANGE \ SPECIFICATIONS \ WITHOUT \ NOTICE \ OR \ INCURRING \ OBLIGATION$ 