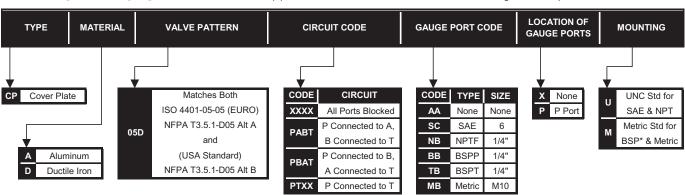

## **D05H & D05HE Cover Plates**

#### PART NUMBER SYSTEM

D05H(E) Aluminum Cover Plate with All Ports Blocked & No Gauge Port Example : CPA05DXXXXAAXU

WE RESERVE THE RIGHT TO DISCONTINUE MODELS, OR CHANGE SPECIFICATIONS WITHOUT NOTICE OR INCURRING OBLIGATION

- 1. Standard materials are Aluminum and Ductile Iron. Other materials including Mild Steel or Stainless Steel are optionally available.
- 2. Special Finishes including Black Oxide, Electroless Nickel Plating or Anodizing are optionally available.
- 3. UNC or Metric mounting bolt kits and any plugs that may be required are supplied as standard.
- 4. Viton O-rings and locating pins are supplied as standard.
- 5. Optional Gauge Port available on Pressure Port. NOTE: on some designs the thickness of the cover plate must be increased in order to accommodate the gauge port.
- 6. Internal passages maximized to match the interface port connection in order to minimize pressure drops and fluid velocities.
- 7. Special D05D valve pattern matches both D05H and D05HE
- 8. Cover plates with all external ports for relocating valves are available. Contact Factory for Part Numbers.
- 9. Special combinations of ports including X & Y ports are non-standard. Contact Factory for Part Numbers.
- 10. Servo Cover Plates are available. Contact Factory for Part Numbers.