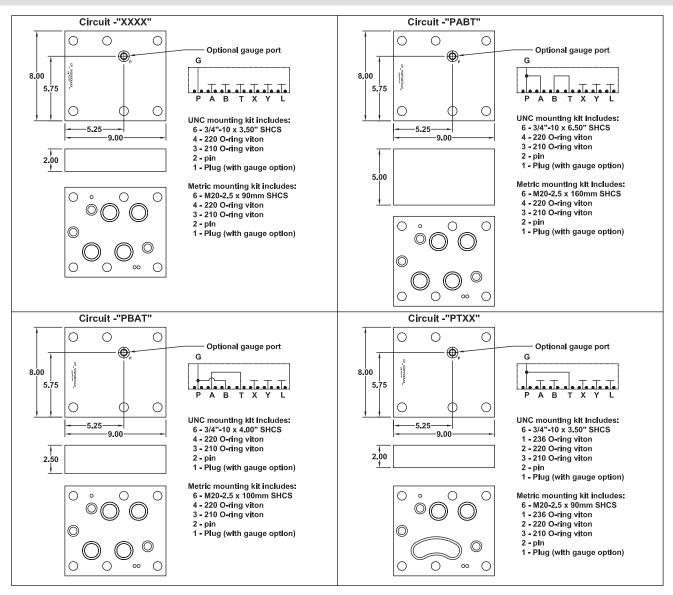

## **D10 Cover Plates**

#### **PART NUMBER SYSTEM**

D10 Aluminum Cover Plate with All Ports Blocked & No Gauge Port Example : CPA10GXXXXAAXU

 $WE \ RESERVE \ THE \ RIGHT \ TO \ DISCONTINUE \ MODELS, OR \ CHANGE \ SPECIFICATIONS \ WITHOUT \ NOTICE \ OR \ INCURRING \ OBLIGATION$