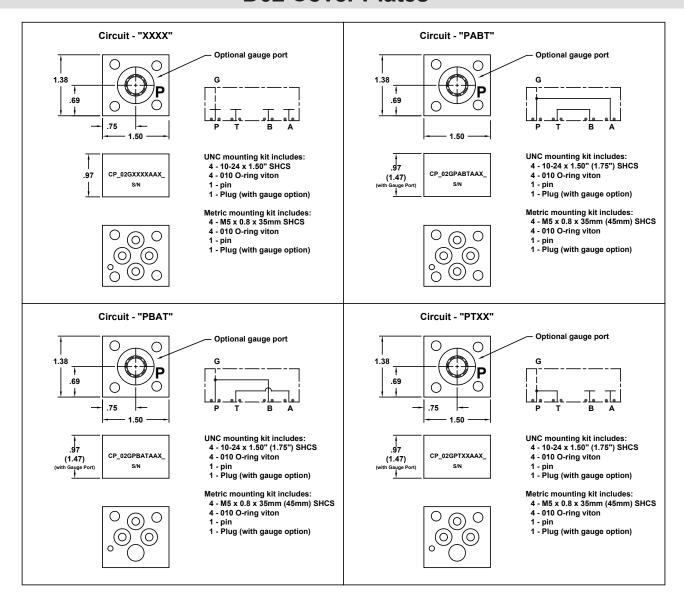

### **D02 Cover Plates**

#### PART NUMBER SYSTEM

D02 Aluminum Cover Plate with All Ports Blocked & No Gauge Port Example : CPA02GXXXXAAXU

 $WE \ RESERVE \ THE \ RIGHT \ TO \ DISCONTINUE \ MODELS, OR \ CHANGE \ SPECIFICATIONS \ WITHOUT \ NOTICE \ OR \ INCURRING \ OBLIGATION$ 