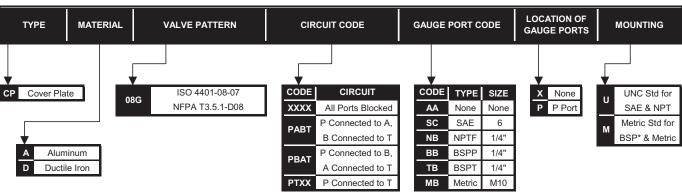

#### PART NUMBER SYSTEM

D08 Aluminum Cover Plate with All Ports Blocked & No Gauge Port Example : CPA08GXXXXAAXU

WE RESERVE THE RIGHT TO DISCONTINUE MODELS, OR CHANGE SPECIFICATIONS WITHOUT NOTICE OR INCURRING OBLIGATION