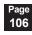

## **D05H & D05HE Cover Plates**

#### PART NUMBER SYSTEM

D05H(E) Aluminum Cover Plate with All Ports Blocked & No Gauge Port Example : CPA05DXXXXAAXU

WE RESERVE THE RIGHT TO DISCONTINUE MODELS, OR CHANGE SPECIFICATIONS WITHOUT NOTICE OR INCURRING OBLIGATION

- 1. Standard materials are Aluminum and Ductile Iron. Other materials including Mild Steel or Stainless Steel are optionally available.
- 2. Special Finishes including Black Oxide, Electroless Nickel Plating or Anodizing are optionally available.
- 3. UNC or Metric mounting bolt kits and any plugs that may be required are supplied as standard.
- 4. Viton O-rings and locating pins are supplied as standard.
- 5. Optional Gauge Port available on Pressure Port. NOTE: on some designs the thickness of the cover plate must be increased in order to accommodate the gauge port.
- 6. Internal passages maximized to match the interface port connection in order to minimize pressure drops and fluid velocities.
- 7. Special D05D valve pattern matches both D05H and D05HE
- 8. Cover plates with all external ports for relocating valves are available. Contact Factory for Part Numbers.
- 9. Special combinations of ports including X & Y ports are non-standard. Contact Factory for Part Numbers.
- 10. Servo Cover Plates are available. Contact Factory for Part Numbers.