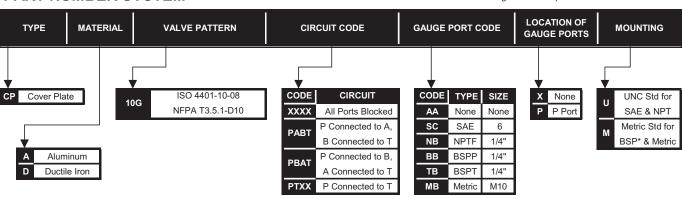

## **D10 Cover Plates**

#### **PART NUMBER SYSTEM**

D10 Aluminum Cover Plate with All Ports Blocked & No Gauge Port Example : CPA10GXXXXAAXU

 $WE \ RESERVE \ THE \ RIGHT \ TO \ DISCONTINUE \ MODELS, OR \ CHANGE \ SPECIFICATIONS \ WITHOUT \ NOTICE \ OR \ INCURRING \ OBLIGATION$