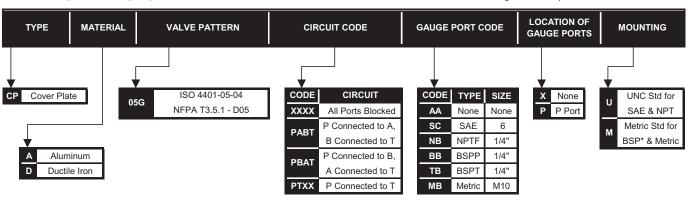

## **D05H & D05HE Cover Plates**

#### PART NUMBER SYSTEM

D05H(E) Aluminum Cover Plate with All Ports Blocked & No Gauge Port Example : CPA05DXXXXAAXU

WE RESERVE THE RIGHT TO DISCONTINUE MODELS, OR CHANGE SPECIFICATIONS WITHOUT NOTICE OR INCURRING OBLIGATION