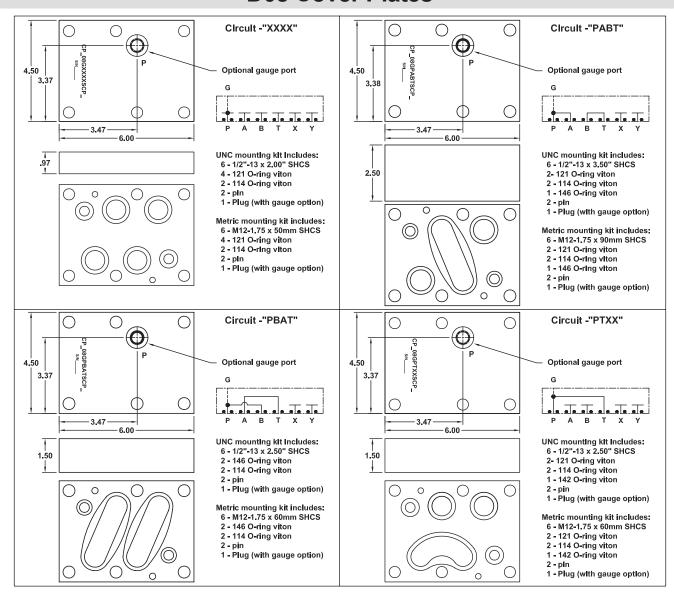

### **D08 Cover Plates**

#### PART NUMBER SYSTEM

D08 Aluminum Cover Plate with All Ports Blocked & No Gauge Port Example : CPA08GXXXXAAXU

WE RESERVE THE RIGHT TO DISCONTINUE MODELS, OR CHANGE SPECIFICATIONS WITHOUT NOTICE OR INCURRING OBLIGATION