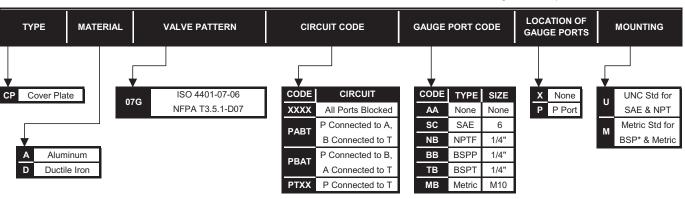

### **PART NUMBER SYSTEM**

D07 Aluminum Cover Plate with All Ports Blocked & No Gauge Port Example : CPA07GXXXXAAXU

WE RESERVE THE RIGHT TO DISCONTINUE MODELS, OR CHANGE SPECIFICATIONS WITHOUT NOTICE OR INCURRING OBLIGATION