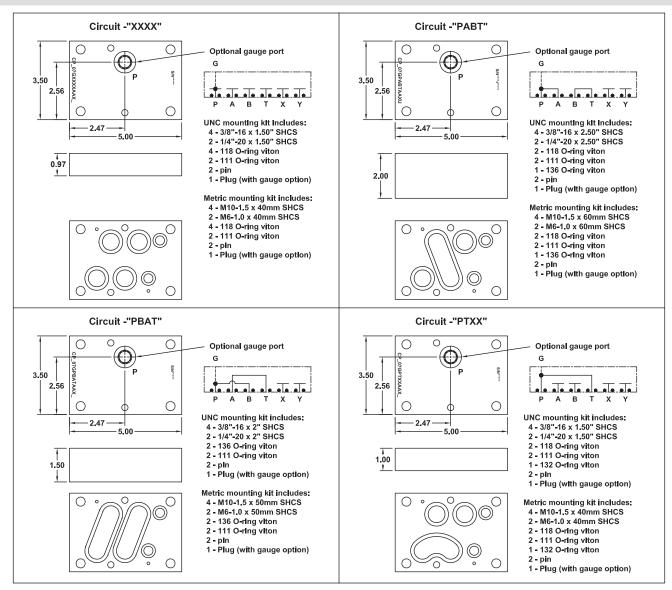

### **D07 Cover Plates**

### **PART NUMBER SYSTEM**

D07 Aluminum Cover Plate with All Ports Blocked & No Gauge Port Example : CPA07GXXXXAAXU

WE RESERVE THE RIGHT TO DISCONTINUE MODELS, OR CHANGE SPECIFICATIONS WITHOUT NOTICE OR INCURRING OBLIGATION