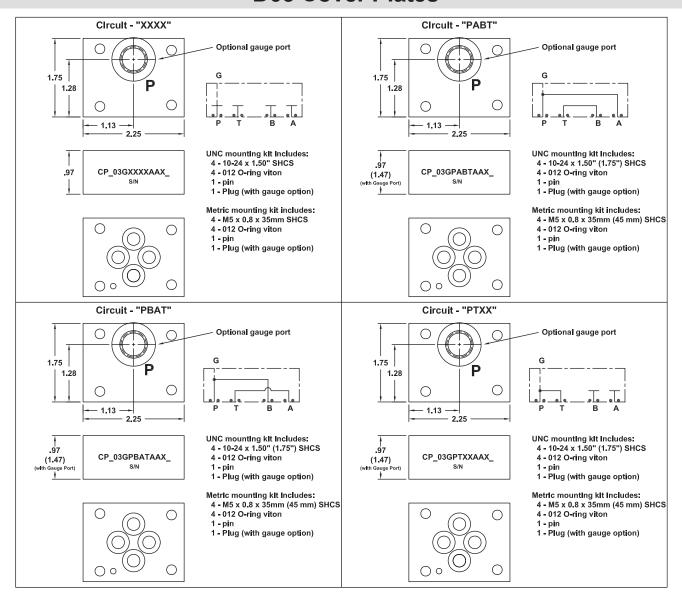

### **D02 Cover Plates**

#### PART NUMBER SYSTEM

D02 Aluminum Cover Plate with All Ports Blocked & No Gauge Port Example : CPA02GXXXXAAXU

 $WE \ RESERVE \ THE \ RIGHT \ TO \ DISCONTINUE \ MODELS, OR \ CHANGE \ SPECIFICATIONS \ WITHOUT \ NOTICE \ OR \ INCURRING \ OBLIGATION$ 