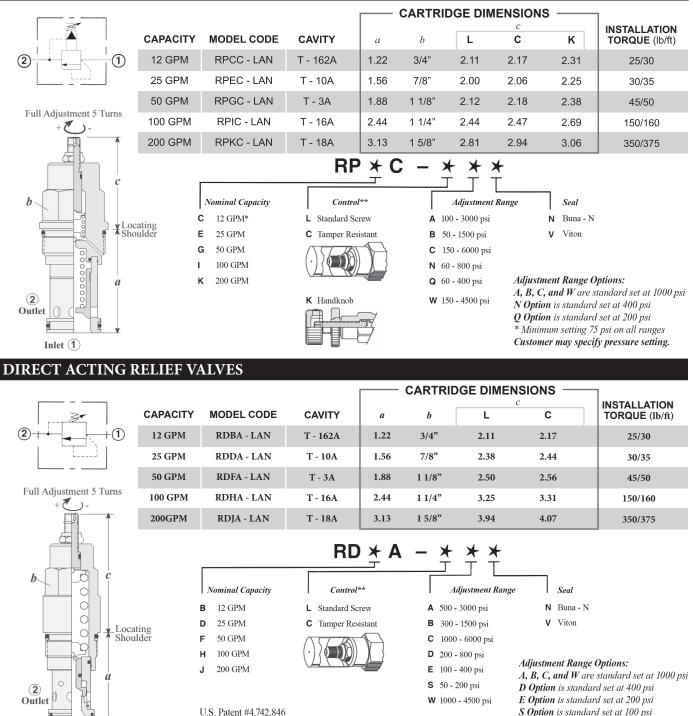

## PILOT OPERATED RELIEF VALVES

Customer may specify pressure setting.

Note: Sun's stainless steel passivated product line is growing. If you are interested in a stainless option for a model which is not shown please contact Lynch Fluid Controls Inc.